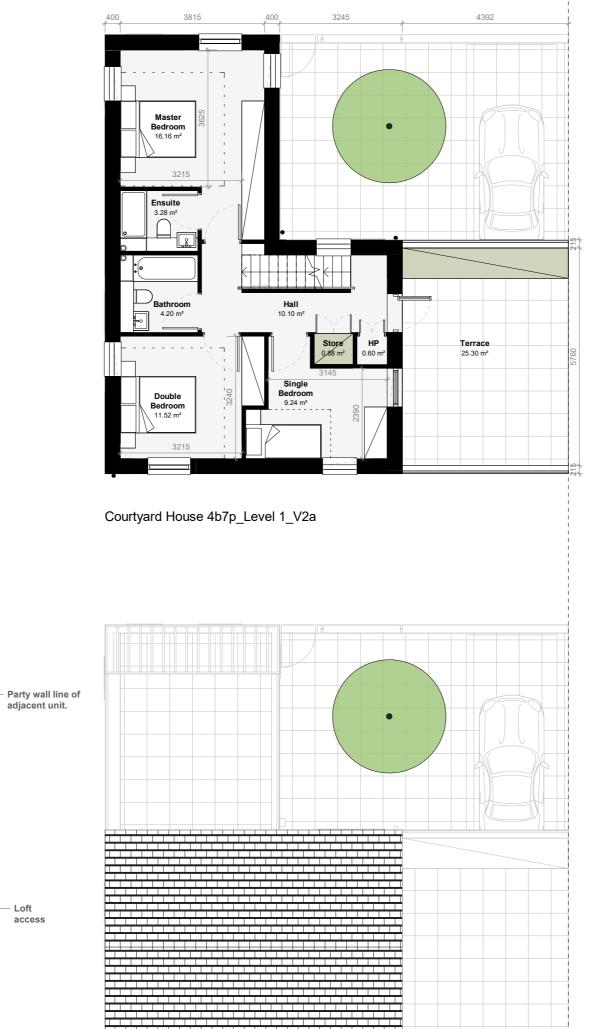

access

Courtyard House 4b7p\_Roof Plan\_V2a

Area

Level 0 53 m<sup>2</sup> Level 1 59 m<sup>2</sup> Level 2 38 m<sup>2</sup>

TOTAL 150 m<sup>2</sup> Glenveagh 4 bed target area: 131m<sup>2</sup>, 150m<sup>2</sup> & 175m<sup>2</sup> Quantity

Plot 11 & 366

Master Bedroom 22.62 m<sup>2</sup>

Courtyard House 4b7p\_Level 2\_V2a

16.48 m<sup>2</sup>

Courtyard House 4b7p\_Level 0\_V2a

- This drawing is copyright Proctor and Matthews Architects and must not be copied in whole or part